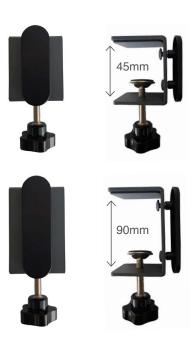

### Clamp U

#### \*alternative clamp

DSCLAMPU-G Grey
DSCLAMPU-B Black
Suitable for desk depth of 45mm or less

DSCLAMPU-B90 Black DSCLAMPU-W90 White

Suitable for desk depth of 90mm or less

- Suitable for 12mm or 24mm Desk Screen
- Easily removable from desk
- · Included with the purchase of Desk Screen
- Two clamps with 1200mm and 1500mm
- Three clamps with 1800mm