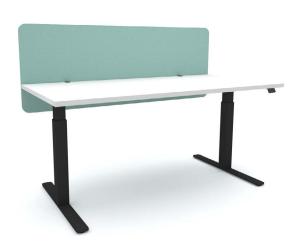

B Black DSCLAMPBOYD45-W White

- Suitable for desk depth of 45mm or less
- Suitable for 12mm or 24mm Desk Screen
- Easily removable from desk
- Included with the purchase of Desk Screen
- Two clamps with 1200mm and 1500mm
- Three clamps with 1800mm







### Clamp

#### \*alternative clamp

DSCLAMP-B Black DSCLAMP-W White

- · Suitable for desk depth of 26mm or less
- Suitable for 12mm Desk Screen
- Easily removable from desk
- Included with the purchase of Desk Screen
- Two clamps with 1200mm and 1500mm
- Three clamps with 1800mm





## DSMCLAMP-B Black DSMCLAMP-W White

- Fixed to the top of the desk
- Suitable for 12mm Desk Screen
- Included with the purchase of Desk Screen
- Two clamps with 1200mm and 1500mm
- Three clamps with 1800mm



# boyd acoustic

# Desk Screen Modesty Panel



### **Boyd Modesty Clamp**

#### \*standard clamp

MCLAMPBOYD45-B Black MCLAMPBOYD45-W White

- Suitable for desk depth of 45mm or less
- Suitable for 12mm or 24mm Desk Screen
- Easily removable from desk
- Included with the purchase of Desk Screen
- Two clamps with 1200mm and 1500mm
- Three clamps with 1800mm



### Clamp U

#### \*alternative clamp

DSCLAMPU-G Grey
DSCLAMPU-B Black
Suitable for desk depth of 45mm or less

DSCLAMPU-B90 Black DSCLAMPU-W90 White

Suitable for desk depth of 90mm or less

- Suitable for 12mm or 24mm Desk Screen
- Easily removable from desk
- · Included with the purchase of Desk Screen
- Two clamps with 1200mm and 1500mm
- Three clamps with 1800mm



### boyd acoustic

### Desk Screen Pod



### **Boyd Modesty Clamp**

#### \*standard clamp

MCLAMPBOYD45-B B