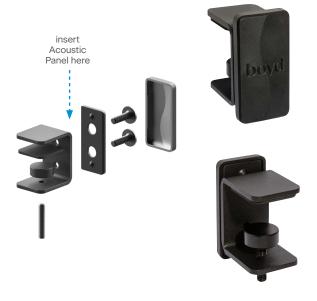

### **Boyd Modesty Clamp**

#### \*standard clamp

MCLAMPBOYD45-B Black MCLAMPBOYD45-W White

- Suitable for desk depth of 45mm or less
- Suitable for 12mm or 24mm Desk Screen
- Easily removable from desk
- Included with the purchase of Desk Screen
- Two clamps with 1200mm and 1500mm
- Three clamps with 1800mm