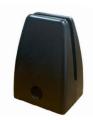

## DSMCLAMP-B Black DSMCLAMP-W White

- Fixed to the top of the desk
- Suitable for 12mm Desk Screen
- Included with the purchase of Desk Screen
- Two clamps with 1200mm and 1500mm
- Three clamps with 1800mm