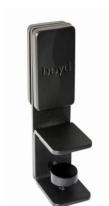

### Clamp

#### \*alternative clamp

DSCLAMP-B Black DSCLAMP-W White

- · Suitable for desk depth of 26mm or less
- Suitable for 12mm Desk Screen
- Easily removable from desk
- Included with the purchase of Desk Screen
- Two clamps with 1200mm and 1500mm
- Three clamps with 1800mm