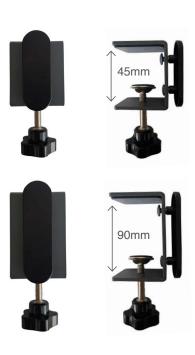

### Clamp U

#### \*alternative clamp

DSCLAMPU-G Grey
DSCLAMPU-B Black
Suitable for desk depth of 45mm or less

DSCLAMPU-B90 Black DSCLAMPU-W90 White

Suitable for desk depth of 90mm or less

- Suitable for 12mm or 24mm Desk Screen
- Easily removable from desk
- · Included with the purchase of Desk Screen
- Two clamps with 1200mm and 1500mm
- Three clamps with 1800mm