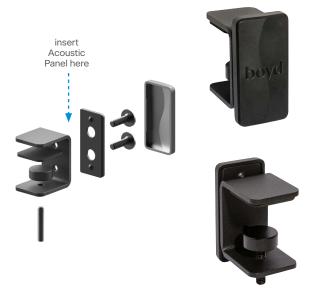

### **Boyd Modesty Clamp**

#### \*standard clamp

MCLAMPBOYD45-B Black MCLAMPBOYD45-W White

- Suitable for desk depth of 45mm or less
- Suitable for 12mm or 24mm Desk Screen
- Easily removable from desk
- Included with the purchase of Desk Screen
- Four clamps with all lengths of Desk Screen Pod