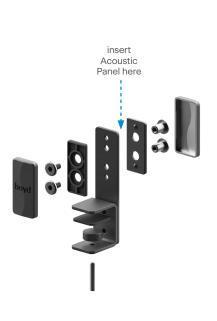

### Boyd Desk Screen Clamp

#### \*standard clamp

DSCLAMPBOYD45-B Black DSCLAMPBOYD45-W White

- Suitable for desk depth of 45mm or less
- Suitable for 12mm or 24mm Desk Screen
- Easily removable from desk
- Included with the purchase of Desk Screen
- Two clamps with 1200mm and 1500mm
- Three clamps with 1800mm