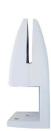

### Clamp

#### \*alternative clamp

DSCLAMP-B Black DSCLAMP-W White

- · Suitable for desk depth of 26mm or less
- Suitable for 12mm Desk Screen
- Easily removable from desk
- Included with the purchase of Desk Screen
- Two clamps with 1200mm and 1500mm
- Three clamps with 1800mm