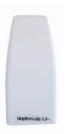

### **Desk Screen**

### Boyd Desk Screen Clamp

#### \*standard clamp

DSCLAMPBOYD45-B Black DSCLAMPBOYD45-W White

- Suitable for desk depth of 45mm or less
- Suitable for 12mm or 24mm Desk Screen
- Easily removable from desk
- Included with the purchase of Desk Screen
- Two clamps with 1200mm and 1500mm
- Three clamps with 1800mm