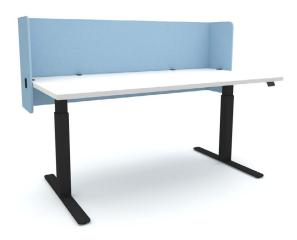

clamps with 1800mm



# boyd acoustic

# Desk Screen Modesty Panel



### **Boyd Modesty Clamp**

#### \*standard clamp

MCLAMPBOYD45-B Black MCLAMPBOYD45-W White

- Suitable for desk depth of 45mm or less
- Suitable for 12mm or 24mm Desk Screen
- Easily removable from desk
- Included with the purchase of Desk Screen
- Two clamps with 1200mm and 1500mm
- Three clamps with 1800mm



### Clamp U

#### \*alternative clamp

DSCLAMPU-G Grey
DSCLAMPU-B Black
Suitable for desk depth of 45mm or less

DSCLAMPU-B90 Black DSCLAMPU-W90 White

Suitable for desk depth of 90mm or less

- Suitable for 12mm or 24mm Desk Screen
- Easily removable from desk
- · Included with the purchase of Desk Screen
- Two clamps with 1200mm and 1500mm
- Three clamps with 1800mm



### boyd acoustic

### Desk Screen Pod



### **Boyd Modesty Clamp**

#### \*standard clamp

MCLAMPBOYD45-B Black MCLAMPBOYD45-W White

- Suitable for desk depth of 45mm or less
- Suitable for 12mm or 24mm Desk Screen
- Easily removable from desk
- Included with the purchase of Desk Screen
- Four clamps with all lengths of Desk Screen Pod



### Clamp U

#### \*alternative clamp

DSCLAMPU-G Grey DSCLAMPU-B Black Suitable for desk depth of 45mm or less

DSCLAMPU-B90 Black DSCLAMPU-W90 White

Suitable for desk depth of 90mm or less

- Suitable for 12mm or 24mm Desk Screen
- · Easily removable from desk
- Included with the purchase of Desk Screen
- Four clamps with all lengths of Desk Screen Pod