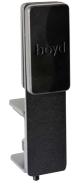

### Boyd Desk Screen Clamp

#### \*standard clamp

DSCLAMPBOYD45-B Black DSCLAMPBOYD45-W White

- Suitable for desk depth of 45mm or less
- Suitable for 12mm or 24mm Desk Screen
- Easily removable from desk
- Included with the purchase of Desk Screen
- Two clamps with 1200mm and 1500mm
- Three clamps with 1800mm