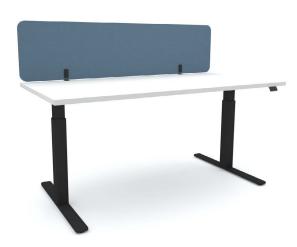

### **Desk Screen**

### Boyd Desk Screen Clamp

#### \*standard clamp

DSCLAMPBOYD45-B Black DSCLAMPBOYD45-W White

- Suitable for desk depth of 45mm or less
- Suitable for 12mm or 24mm Desk Screen
- Easily removable from desk
- Included with the purchase of Desk Screen
- Two clamps with 1200mm and 1500mm
- Three clamps with 1800mm