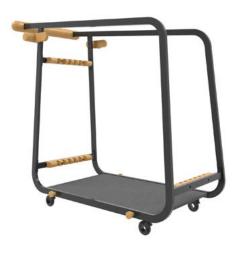

#### Flow Cart

The Flow cart enables teams to transport their work effortlessly and conduct meetings anywhere.

- · Slots on the cart to hold up to eight boards
- Store whiteboards and acoustic panels on the cart
- Place your board securely on the outside of the cart to present from anywhere
- Castors help to easily move the cart around your workspace
- · Constructed from steel with a timber finish

| Code      | Description                    | Size (LxWxH)        |
|-----------|--------------------------------|---------------------|
| WFLOWCART | Flow Mobile<br>Whiteboard Cart | 1077 x 565 x 1000mm |