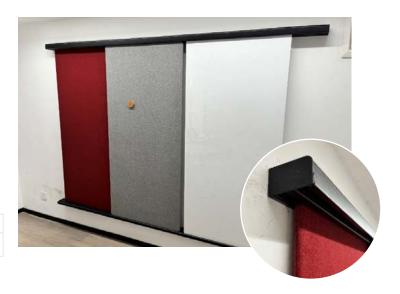

#### **Flow Wall Rails**

Install the Flow rails on the wall to provide a focal area for group work.

- Black aluminium finish
- Standard length of rail is 2640mm or customise rails to your own length
- Wall rail has two channels (front and back) for holding boards
- · Simplify lift your boards in and out of the channels
- · Holds any combination of whiteboards and acoustic panels

| Code      | Description    | Size (L) |
|-----------|----------------|----------|
| WFLOWRAIL | Flow Wall Rail | 2640mm   |