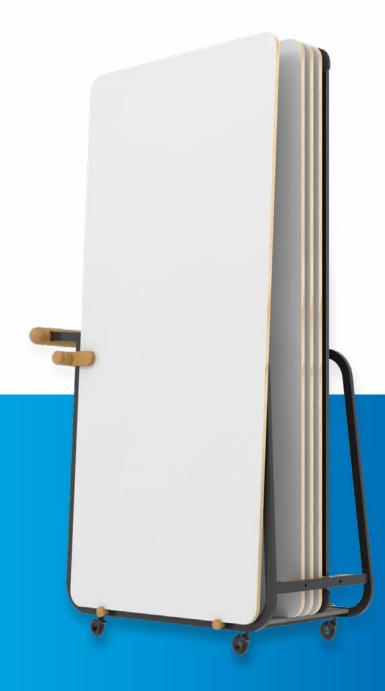

#### Flow Cart

The Flow cart enables teams to transport their work effortlessly and conduct meetings anywhere.

- · Slots on the cart to hold up to eight boards
- Store whiteboards and acoustic panels on the cart
- Place your board securely on the outside of the cart to present from anywhere
- Castors help to easily move the cart around your workspace
- · Constructed from steel with a timber finish

| Code      | Description                    | Size (LxWxH)        |
|-----------|--------------------------------|---------------------|
| WFLOWCART | Flow Mobile<br>Whiteboard Cart | 1077 x 565 x 1000mm |