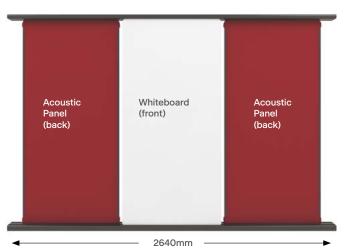

1077 x 565 x 1000mm |

#### **Flow Wall Rails**

Install the Flow rails on the wall to provide a focal area for group work.

- Black aluminium finish
- Standard length of rail is 2640mm or customise rails to your own length
- Wall rail has two channels (front and back) for holding boards
- · Simplify lift your boards in and out of the channels
- · Holds any combination of whiteboards and acoustic panels

| Code      | Description    | Size (L) |
|-----------|----------------|----------|
| WFLOWRAIL | Flow Wall Rail | 2640mm   |



#### To order:

- 1. Choose how you want to use the Flow Range cart only, wall only, or cart and wall.
- 2. Choose the number of whiteboards for your workspace.
- 3. Choose the number of acoustic panels for your workspace.

#### Suggested Flow Wall Rail Set-Up



### boyd presentation

## Flow Range

#### **Flow Whiteboards**

Choose between two magnetic double-sided whiteboard surfaces to best suit your team's needs.

- · Lightweight whiteboard for easy handling
- · Porcelain whiteboard for long lasting surface
- · Both whiteboards are finished with a contemporary plywood edge

| Code       | Description                                  | Size (LxWxH)      | Weight |
|------------|----------------------------------------------|-------------------|--------|
| WLFLOW0817 | Flow Whiteboard<br>Double-Sided              | 800 x 12 x 1700mm | 9.7kg  |
| WCFLOW0817 | Flow Porcelain<br>Whiteboard<br>Double-Sided | 800 x 12 x 1700mm | 16.0kg |

#### **Flow Acoustic Panels**

PET sound absorbing panels, elegantly finished with a black aluminium trim.

- ·