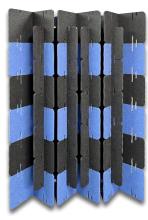

4. Choose your colour from 20 colours in the range.

If you would like a second colour please choose from a vertical or horizontal option (as shown below).

Once you have chosen your colour(s) please let us know when you place the order.

#### **Second Colour Layout Options:**

Second colour vertical

Second colour horizontal

Please contact your Boyd Account Manager