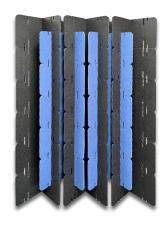

4. Choose your colour from 20 colours in the range.

If you would like a second colour please choose from a vertical or horizontal option (as shown below).

Once you have chosen your colour(s) please let us know when you place the order.

#### **Second Colour Layout Options:**

Second colour vertical

Second colour horizontal

Please contact your Boyd Account Manager