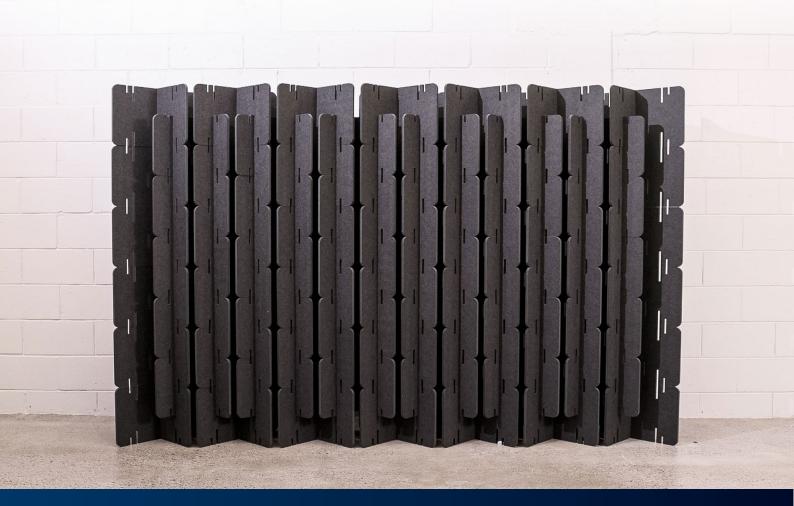

# Boundary is a freestanding, modular room dividing system for flexible room separation.

Create screens, walls or entire rooms on demand.

The Boundary Divider is built with 300 x 500mm acoustic pieces slotted together – allowing you to build, re-build and even add to, if the space needs to change.

Designed using sound absorbing PET acoustic material, the Boundary Divider reduces noise and visual distractions.