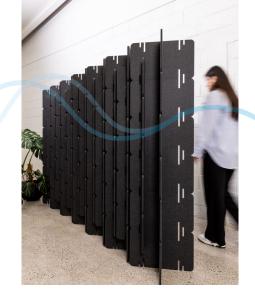

# Boundary is a freestanding, modular room dividing system for flexible room separation.

Create screens, walls or entire rooms on demand.

The Boundary Divider is built with 300 x 500mm acoustic pieces slotted together – allowing you to build, re-build and even add to, if the space needs to change.

Designed using sound absorbing PET acoustic material, the Boundary Divider reduces noise and visual distractions.