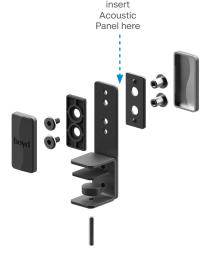

## Desk Screen Clamp

For Desk Screen Milford only

DSCLAMPBOYD45-B DSCLAMPBOYD45-W

- 2x with desk screen 1200mm and 1500mm
- 3x with desk screen 1800mm
- removable from desk
- sold as a pair
- included with purchase of desk screen
- suitable for desk depth of 45mm or less