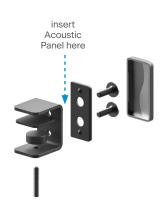

## **Modesty Clamp**

For Desk Screen Modesty Panel Milford and Desk Screen Pod Milford only

MCLAMPBOYD45-B MCLAMPBOYD45-W

- 2x with modesty panel 1200mm and 1500mm
- 3x with modesty panel 1800mm
- 4x with desk pod in all lengths
- removable from desk
- sold as a pair
- included with purchase of modesty panel or desk pod
- suitable for desk depth of 45mm or less