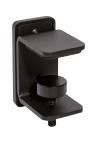

## Desk Screen Clamp

For Desk Screen Milford only

DSCLAMPBOYD45-B DSCLAMPBOYD45-W

- 2x with desk screen 1200mm and 1500mm
- 3x with desk screen 1800mm
- removable from desk
- sold as a pair
- included with purchase of desk screen
- suitable for desk depth of 45mm or less