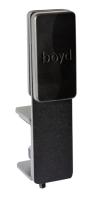

## Desk Screen Clamp

For Desk Screen Milford only

DSCLAMPBOYD45-B DSCLAMPBOYD45-W

- 2x with desk screen 1200mm and 1500mm
- 3x with desk screen 1800mm
- removable from desk
- sold as a pair
- included with purchase of desk screen
- suitable for desk depth of 45mm or less

## **Modesty Clamp**

For Desk Screen Modesty Panel Milford and Desk Screen Pod Milford only

MCLAMPBOYD45-B MCLAMPBOYD45-W

- 2x with modesty panel 1200mm and 1500mm
- 3x with modesty panel 1800mm
- 4x with desk pod in all lengths
- removable from desk
- sold as a pair
- included with purchase of modesty panel or desk pod
- suitable for desk depth of 45mm or less