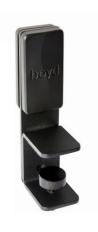

## Desk Screen Clamp

For Desk Screen Milford only

DSCLAMPBOYD45-B DSCLAMPBOYD45-W

- 2x with desk screen 1200mm and 1500mm
- 3x with desk screen 1800mm
- removable from desk
- sold as a pair
- included with purchase of desk screen
- suitable for desk depth of 45mm or less