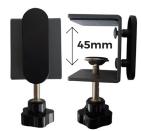

For desk screen modesty panels and pods

**DSCLAMPU-G Grev** 

**DSCLAMPU-W90 White** (90mm)

**DSCLAMPU-B Black** (45mm)

- 2x with modesty panel 1200mm & 1500mm
- 4x with desk pod in all lengths
- Use DSCLAMPU for 45mm desk depth

3x with modesty panel 1800mm

- Use DSCLAMPU-90 for 90mm desk depth
- Removable from desk
- Sold as a pair

For desk screens only