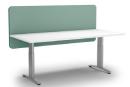

For desk screen modesty panels and pods

**DSHANG-C Chrome DSHANG-B Black** 

**DSHANG-W White DSHANG-G Grey** 

**DSCLAMPU-B90 Black** 

- 2x with modesty panel 1200mm & 1500mm 3x with modesty panel 1800mm
- 4x with desk pod in all lengths
- Fixed to desk
- Sold Individually