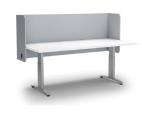

For desk screen modesty panels and pods

**DSHANG-C Chrome DSHANG-B Black** 

**DSHANG-W White DSHANG-G Grey** 

**DSCLAMPU-B90 Black** 

- 2x with modesty panel 1200mm & 1500mm 3x with modesty panel 1800mm
- 4x with desk pod in all lengths
- Fixed to desk
- Sold Individually