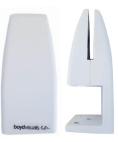

# **DSCLAMP-W White**

**DSCLAMP-B Black** 

- 2x with desk screen 1200mm & 1500mm
- 3x with desk screen 1800mm
- Removable from desk
- Sold as a pair