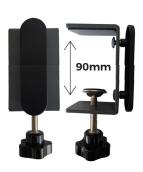

For desk screen modesty panels and pods

**DSCLAMPU-G Grev** 

**DSCLAMPU-W90 White** (90mm)

**DSCLAMPU-B Black** (45mm)

- 2x with modesty panel 1200mm & 1500mm
- 4x with desk pod in all lengths
- Use DSCLAMPU for 45mm desk depth

3x with modesty panel 1800mm

- Use DSCLAMPU-90 for 90mm desk depth
- Removable from desk
- Sold as a pair

For desk screens only