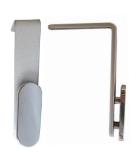

For desk screen modesty panels and pods

**DSHANG-C Chrome DSHANG-B Black** 

**DSHANG-W White DSHANG-G Grey** 

**DSCLAMPU-B90 Black** 

- 2x with modesty panel 1200mm & 1500mm 3x with modesty panel 1800mm
- 4x with desk pod in all lengths
- Fixed to desk
- Sold Individually