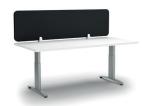

# CLAMP

### DSCLAMP-W White

## DSCLAMP-B Black

- 2x with desk screens 1200 & 1500mm
- 3x with 1800mm
- Removable from desk
- Sold as a pair