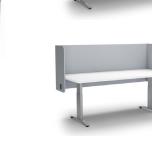

# CLAMP

### DSCLAMP-W White

## DSCLAMP-B Black

- 2x with desk screens 1200 & 1500mm
- 3x with 1800mm
- Removable from desk
- Sold as a pair