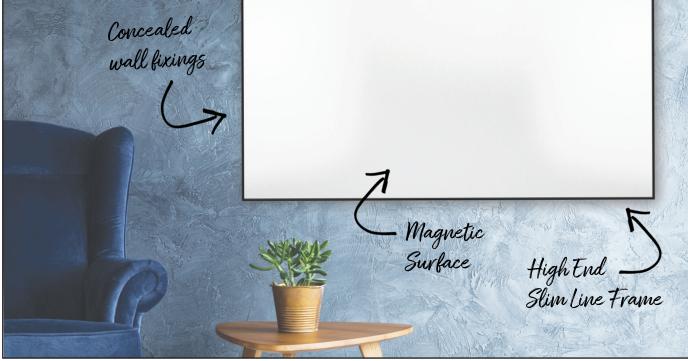

#### **OVERVIEW**

This WhiteBoard features a modern slim line frame, turning that ordinary WhiteBoard into a stand out piece for any space. It comes with concealed wall fixings to add to that modern and seamless look. It has a Forever Surface Guarantee and a magnetic surface. The frame is available in black, white or aluminium. It is secure and very easy to install.

### **MOUNTING**

Directly adhered to your wall using the concealed wall fixings included in the box.