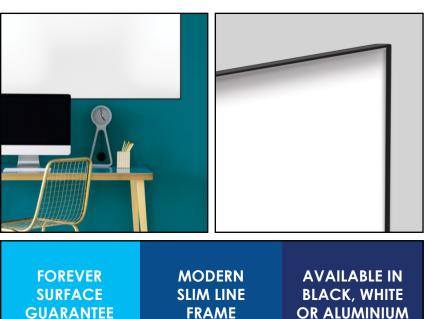

#### **OVERVIEW**

This WhiteBoard features a modern slim line frame, turning that ordinary WhiteBoard into a stand out piece for any space. It comes with concealed wall fixings to add to that modern and seamless look. It has a Forever Surface Guarantee and a magnetic surface. The frame is available in black, white or aluminium. It is secure and very easy to install.